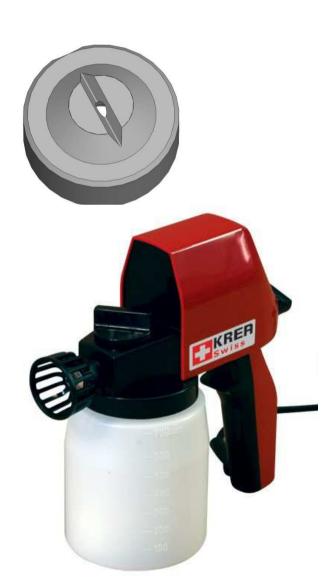

## MIM - Hard metal nozzles

## **Field of Application:**

The hard metal nozzles are used in commercial sprayers in the food industry. They ensure an even and fine distribution of the sprayed material.

## MIM components:

Longevity is a very important criterion for commercial devices. For this reason, neither synthetic material nor conventional stainless steel are used for this component. A satisfying longevity can only be ensured by using hard metal. Only this extremely hard material can be continually used for years without major wear.